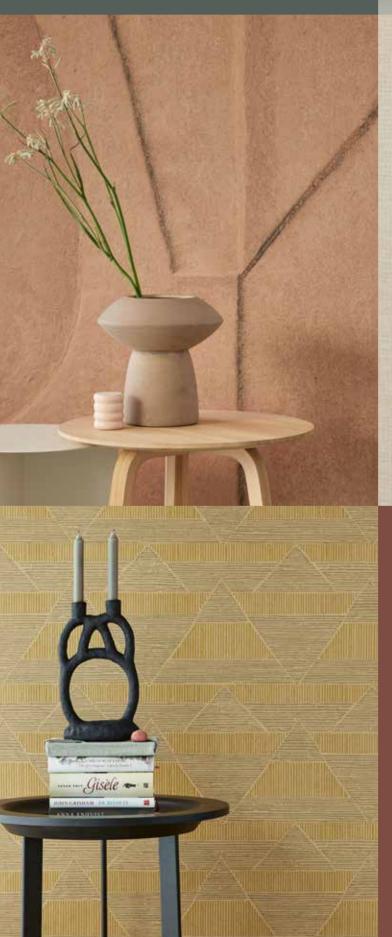

Revel in a subtle colour palette rich in natural hues, from linen, beige and camel to sage, earthy terra, taupe, khaki, indigo, forest green and new black. Forever fascinating, Artifact can be endlessly combined and is always in balance.

Artifact is a captivating, layered collection with a rustic feel, subtly minimalist yet endlessly intriguing. A warm collection featuring natural, hand-processed materials. Earthy undertones of pure loam, strong clay and raw jute, combined beautifully with sculptural shapes and fine graphic lines.