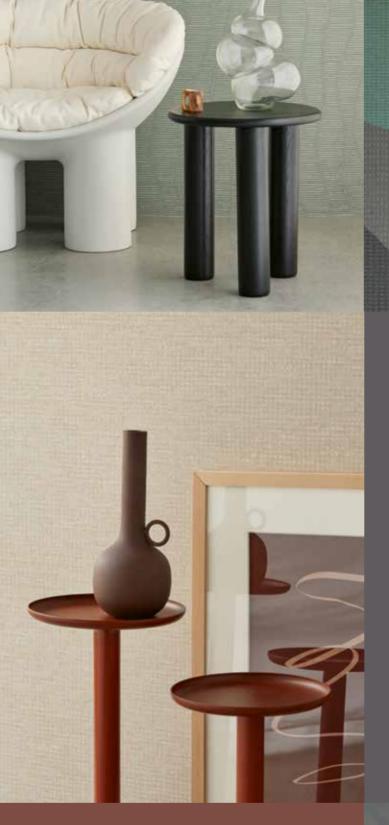

Revel in a subtle colour palette rich in natural hues, from linen, beige and camel to sage, earthy terra, taupe, khaki, indigo, forest green and new black. Forever fascinating, Artifact can be endlessly combined and is always in balance.

Artifact is a captivating, layered collection with a rustic feel, subtly minimalist yet endlessly intriguing. A warm collection featuring natural, hand-processed materials. Earthy undertones of pure loam, strong clay and raw jute, combined beautifully with sculptural shapes and fine graphic lines.