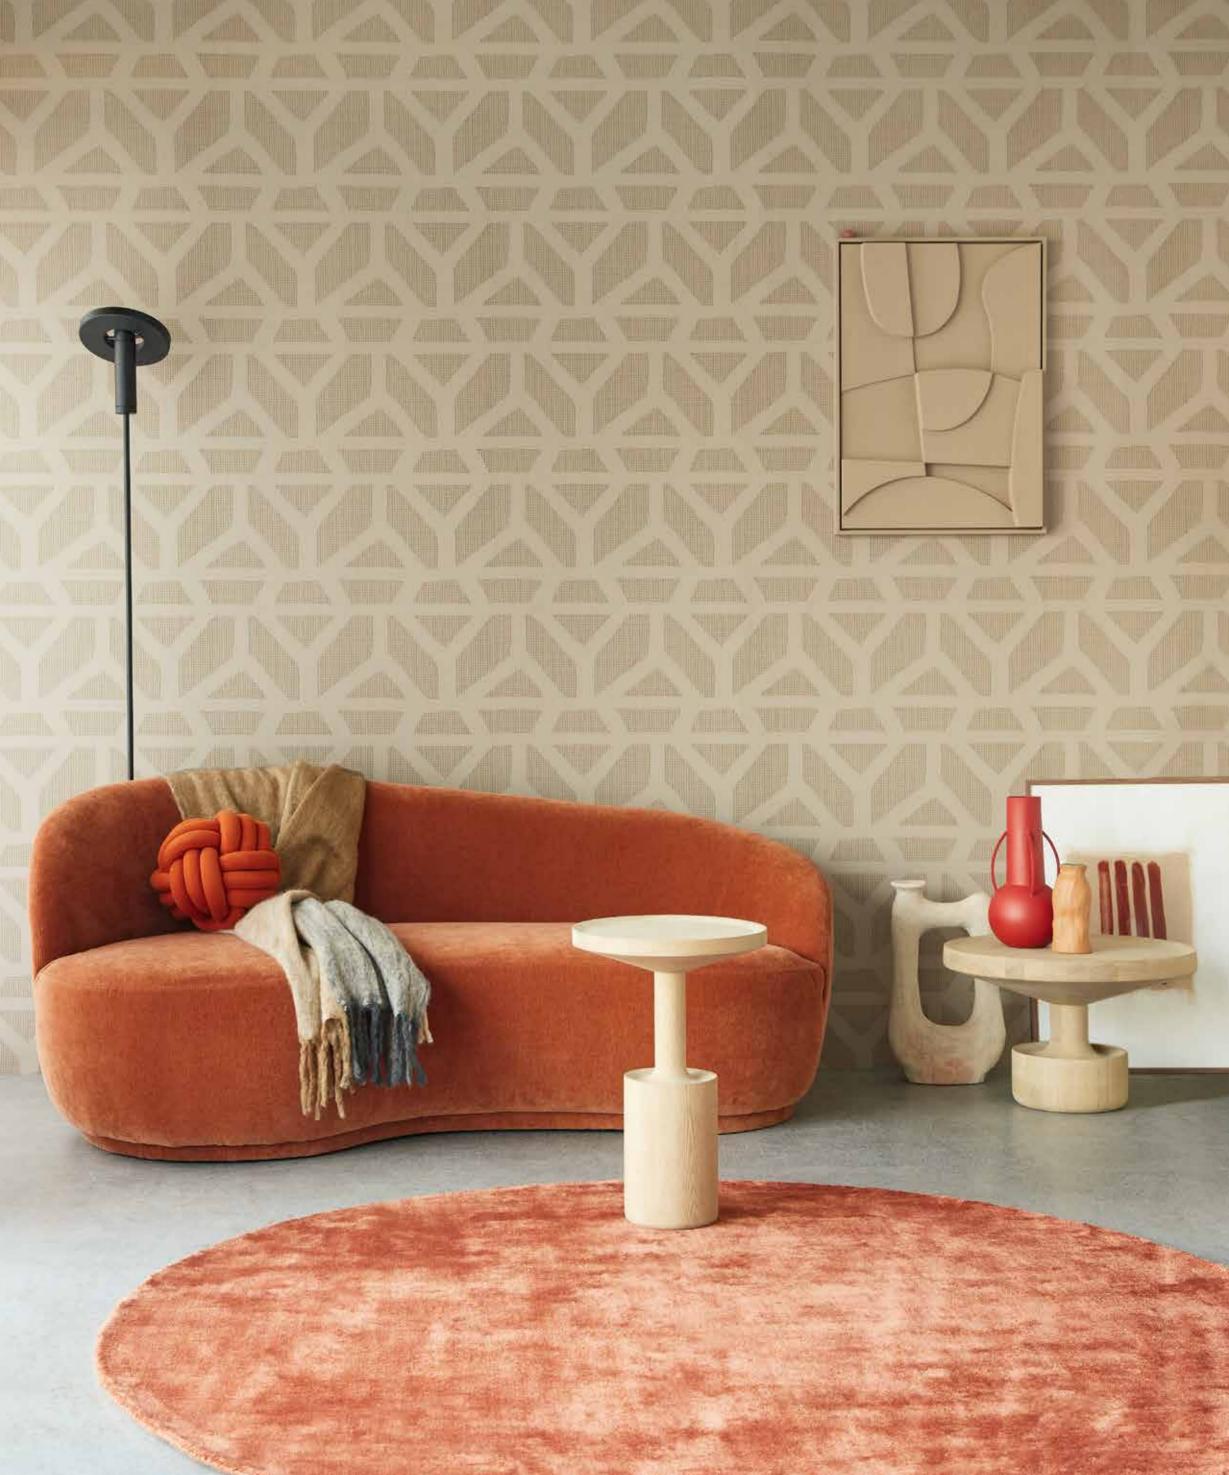

Revel in a subtle colour palette rich in natural hues, from linen, beige and camel to sage, earthy terra, taupe, khaki, indigo, forest green and new black. Forever fascinating, Artifact can be endlessly combined and is always in balance.

Artifact is a captivating, layered collection with a rustic feel, subtly minimalist yet endlessly intriguing. A warm collection featuring natural, hand-processed materials. Earthy undertones of pure loam, strong clay and raw jute, combined beautifully with sculptural shapes and fine graphic lines.