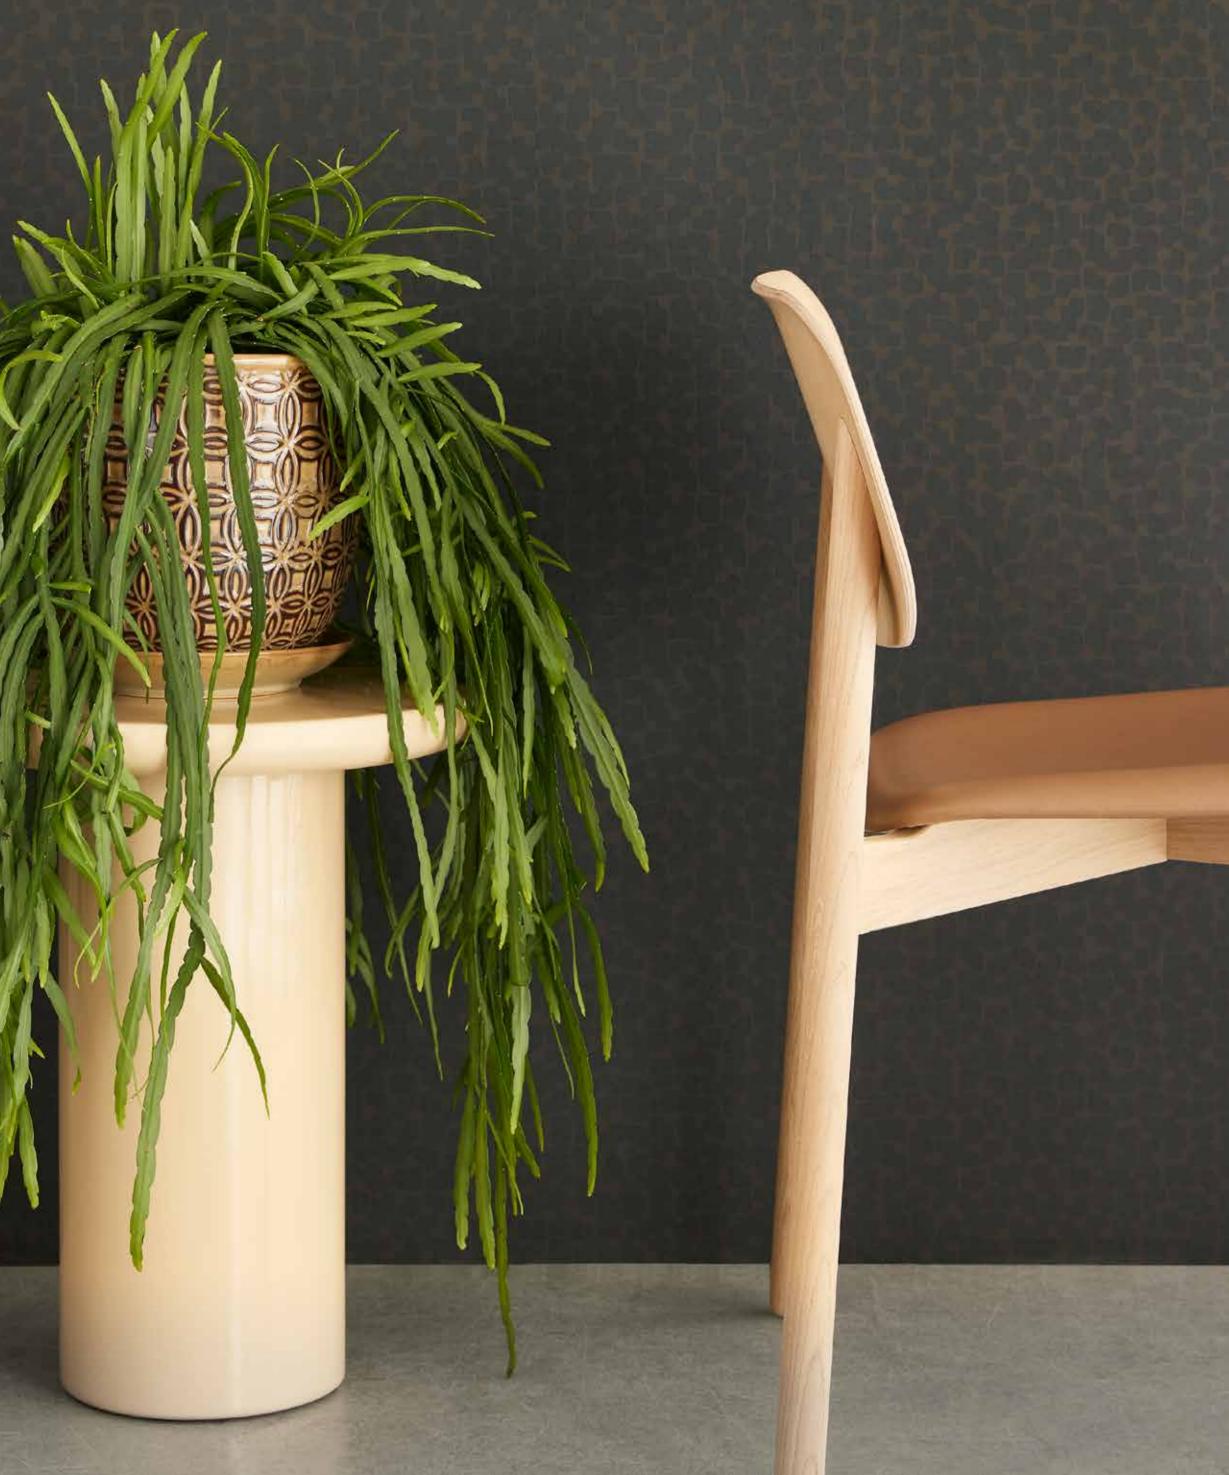

Revel in a subtle colour palette rich in natural hues, from linen, beige and camel to sage, earthy terra, taupe, khaki, indigo, forest green and new black. Forever fascinating, Artifact can be endlessly combined and is always in balance.

Artifact is a captivating, layered collection with a rustic feel, subtly minimalist yet endlessly intriguing. A warm collection featuring natural, hand-processed materials. Earthy undertones of pure loam, strong clay and raw jute, combined beautifully with sculptural shapes and fine graphic lines.