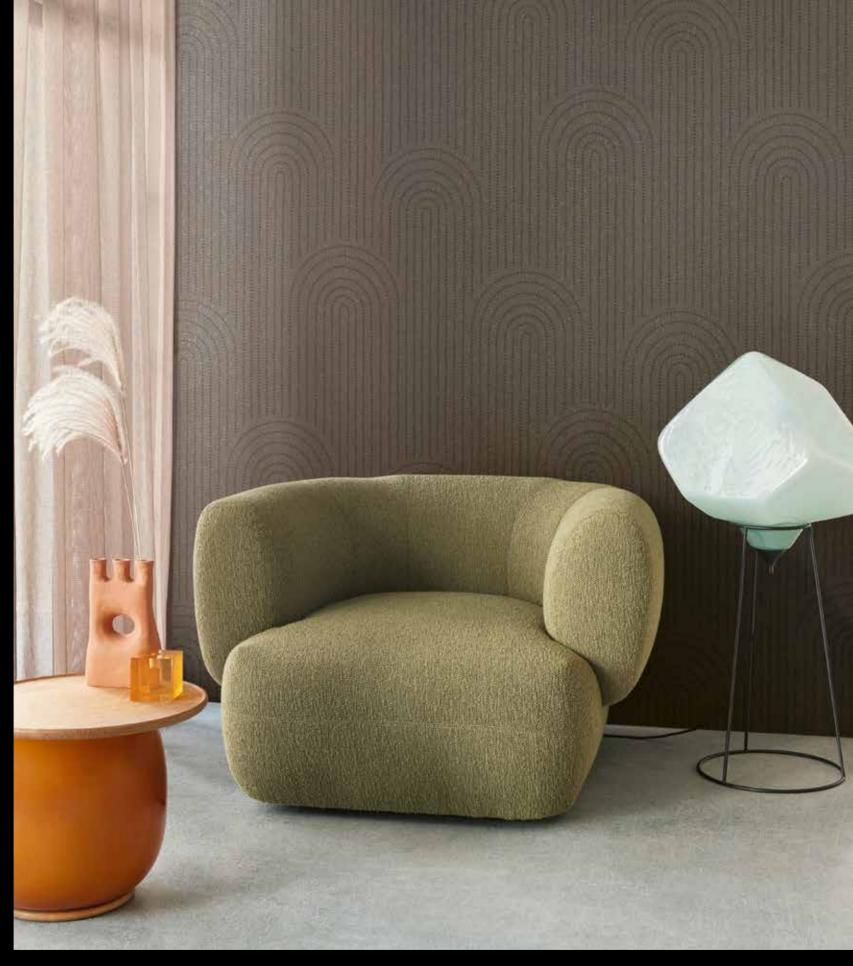

Revel in a subtle colour palette rich in natural hues, from linen, beige and camel to sage, earthy terra, taupe, khaki, indigo, forest green and new black. Forever fascinating, Artifact can be endlessly combined and is always in balance.

Artifact is a captivating, layered collection with a rustic feel, subtly minimalist yet endlessly intriguing. A warm collection featuring natural, hand-processed materials. Earthy undertones of pure loam, strong clay and raw jute, combined beautifully with sculptural shapes and fine graphic lines.